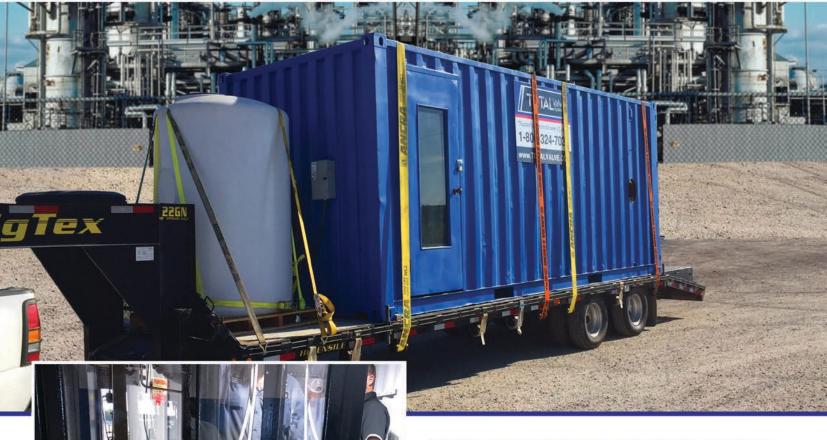

## Our HF ALKY Mobile Test Unit Provides Safe, Portable Testing for Conventional and Pilot Safety Valves.

Our fully self-contained, on-site mobile ALKY testing center provides the ultimate in safety, convenience, accessibility and efficiency. Let our certified technicians solve your testing problems.

## **Location Capabilities**

- Placed in HF unit area footprint (12' x 20')
- Quick-mount and lift system for valves
- Requires only 110V electric and water connections

Total Valve Systems 300 East Memphis Street | Broken Arrow, Oklahoma 74012 PH: (918) 258-7035 | FX: (918) 251-6426 TotalValve.com