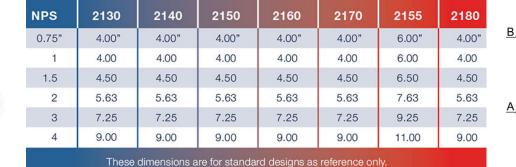

| NPS                                                                                                        | 2130  | 2140  | 2150  | 2160  | 2170  | 2155  | 2180  |
|------------------------------------------------------------------------------------------------------------|-------|-------|-------|-------|-------|-------|-------|
| 0.75"                                                                                                      | 4.00" | 4.00" | 4.00" | 4.00" | 4.00" | 6.00" | 4.00" |
| 1                                                                                                          | 4.00  | 4.00  | 4.00  | 4.00  | 4.00  | 6.00  | 4.00  |
| 1.5                                                                                                        | 4.50  | 4.50  | 4.50  | 4.50  | 4.50  | 6.50  | 4.50  |
| 2                                                                                                          | 5.63  | 5.63  | 5.63  | 5.63  | 5.63  | 7.63  | 5.63  |
| 3                                                                                                          | 7.25  | 7.25  | 7.25  | 7.25  | 7.25  | 9.25  | 7.25  |
| 4                                                                                                          | 9.00  | 9.00  | 9.00  | 9.00  | 9.00  | 11.00 | 9.00  |
| These dimensions are for standard designs as reference only.<br>Valves can be custom-engineered as needed. |       |       |       |       |       |       |       |