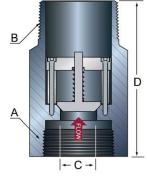

## CHECK VALVE - 3240

3240 Series Back Pressure Check Valves are designed for use in liquid or vapor service for bulk storage tanks where flow is desired in only one direction. 3240 Series has male NPT connections on the inlet side and female NPT connections on the outlet side. These valves can also be used as a vacuum breaker or low-pressure relief device.