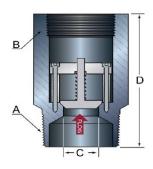

## CHECK VALVE - 3230

3230 Series Back Pressure Check Valves are designed for use in liquid or vapor service for bulk storage tanks where flow is desired in only one direction. The 3230 Series has female NPT connections on the inlet side and male NPT connections on the outlet side. These valves can also be used as a vacuum breaker or low-pressure relief device.