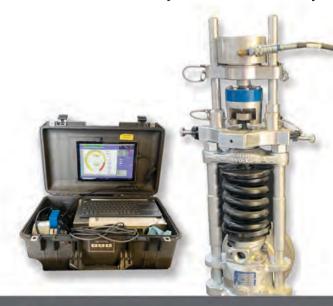

#### **Triton LVT** Most Accurate System in the Industry

TotalValve.com

# With our New Triton LVT Technology, Valves are Tested While Remaining Online and in Service.

Total Valve Sytems now offers Triton LVT, our in-place, live valve testing technology. With Triton LVT, our customers avoid dangerous and costly valve failures and ensure compliance with safety regulations while maximizing uptime and facility efficiency.

## **Plant Improvements:**

**Highest Set Pressure Accuracies for** HP, IP & LP Drum Pressures

**Achieves Optimum Plant Performance** for Output & Efficiency Gains

2% Plant Output gain due to optimum **Set Pressures with our patented Triton LVT** 