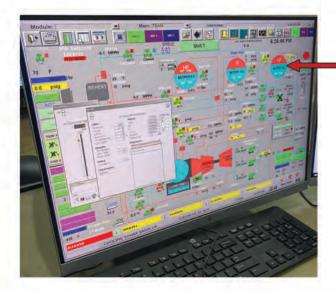

### **Benefits:**

Steam Pressures Optimized to yield Plant Savings

Redundant Measurements on Force & Pressure which yields Accurate Set Pressures

**Low Profile Device for Tight Clearance Areas** 

Web Based "Live" results of "as left set pressure"